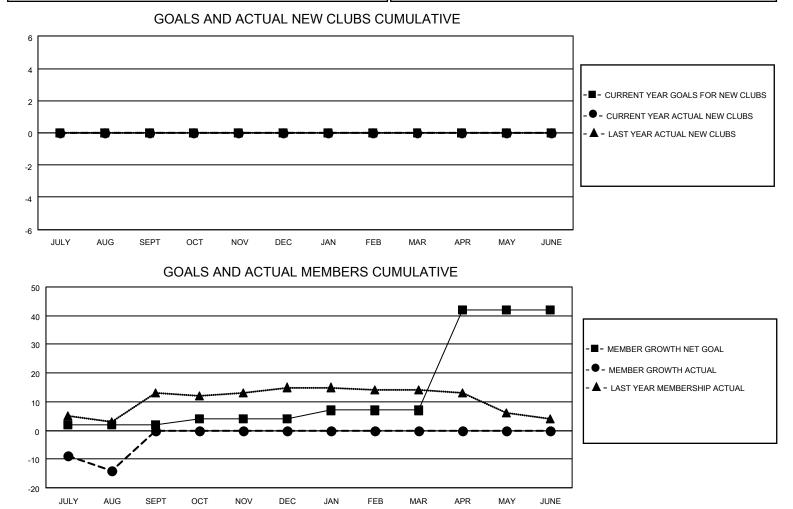

## LOCATION PENNSYLVANIA

District 14 B

Results as of: 8/31/2022

| Clubs                 |               |           |               | Members               |                          |                         |                                                    |
|-----------------------|---------------|-----------|---------------|-----------------------|--------------------------|-------------------------|----------------------------------------------------|
| RESULTS FOR 2022-2023 |               |           |               | RESULTS FOR 2022-2023 |                          |                         |                                                    |
| QUARTER               | NEW CLUB GOAL | NEW CLUBS | DROPPED CLUBS | QUARTER ME            | EMBER GROWTH NET<br>GOAL | MEMBER GROWTH<br>ACTUAL | DROPPED<br>MEMBERS ACTUAL<br>(including transfers) |
| JULY/AUG/SEPT         | 0             | 0         | 0             | JULY/AUG/SEPT         | 2                        | 0                       | 14                                                 |
| OCT/NOV/DEC           | 0             | 0         | 0             | OCT/NOV/DEC           | 2                        | 0                       | 0                                                  |
| JAN/FEB/MAR           | 0             | 0         | 0             | JAN/FEB/MAR           | 3                        | 0                       | 0                                                  |
| APR/MAY/JUNE          | 0             | 0         | 0             | APR/MAY/JUNE          | 35                       | 0                       | 0                                                  |